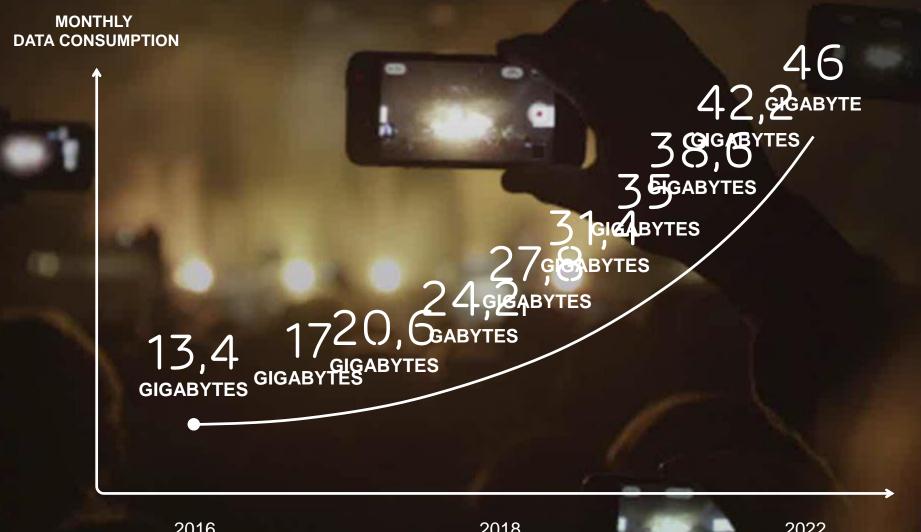

## THE NETWORKED SOCIETY

PEOPLE

**THINGS** 

**INTERACTIVITY** 

**BIG IDEAS** 

THE 5TH TECHNOLOGICAL REVOLUTION

MOBILE DATA TRAFFIC

X9