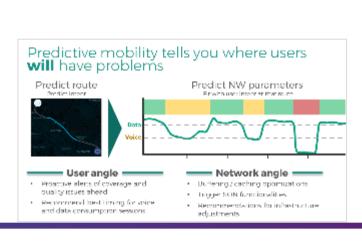

## DRIVER SERVICES & INFOTAINMENT

- > Head Unit App Store
- > Data Plan Self Care (WiFi Landing page)
- > Road Service Information
- Geo Messages (traffic information)
- > Service Booking
- › Package Delivery
- > Predictive Mobility