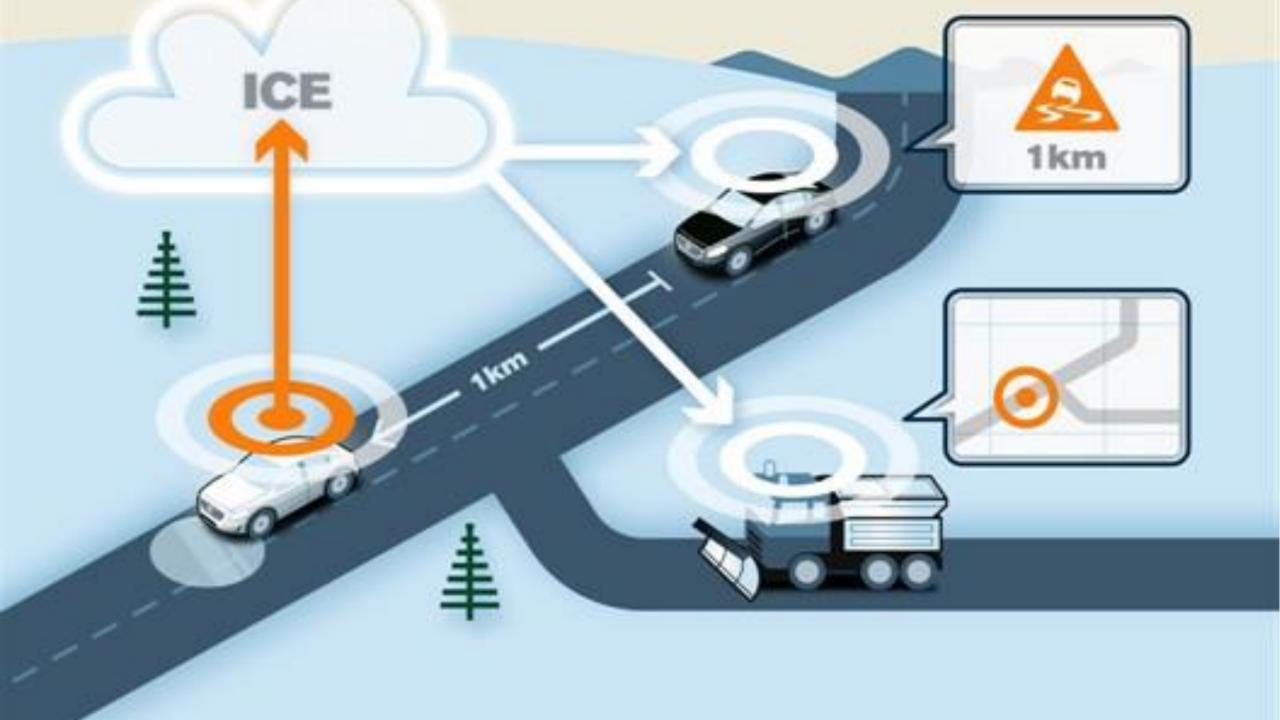

## Roadmap

- > Routing and Scheduling
- > Logistics, Goods Tracking
- Critical Road Information, Road Hazard Warning/broadcast,
- > Weather Conditions
- > Platooning, Vehicle to Vehicle Connectivity