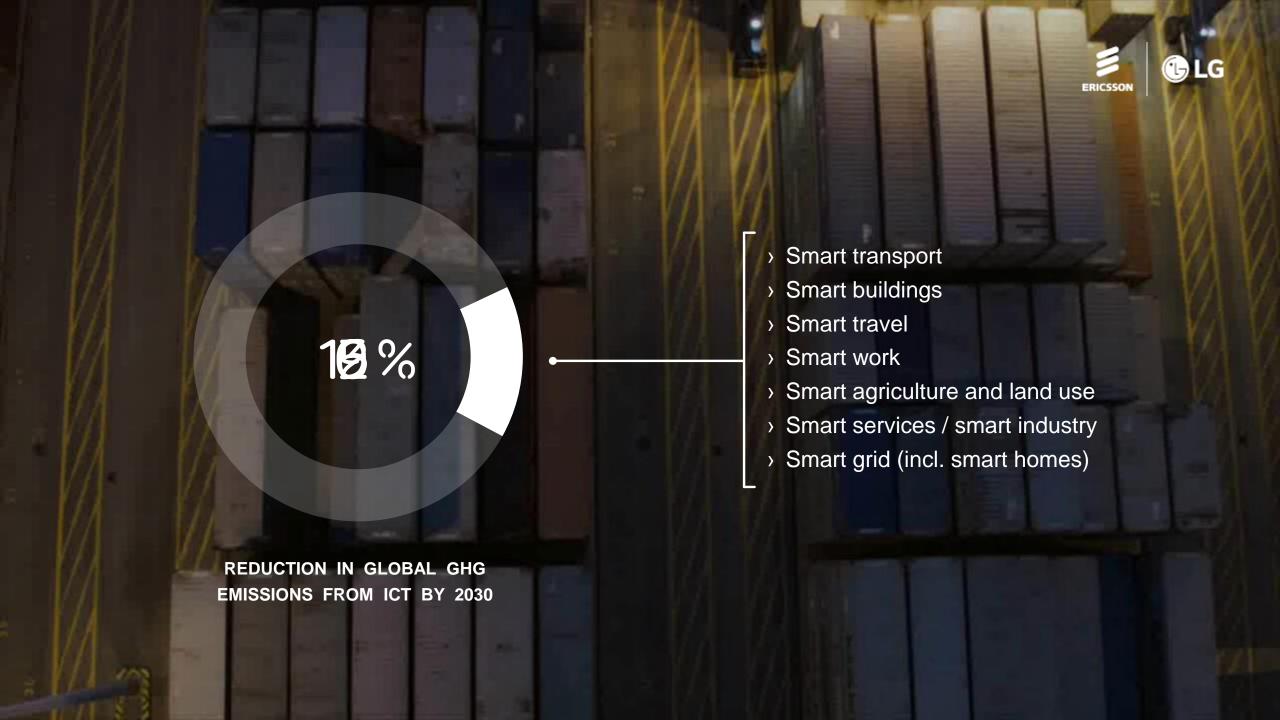

#### Achieving the UN Sustainable Development Goals

#### **AgriRobot**

- > Improved agricultural production
- > Efficient & clean energy use
- > Enable economic growth

#### **Connected Port**

- > Improved efficiency in port operations
  - Logistics: real-time tracking and visualization of containers