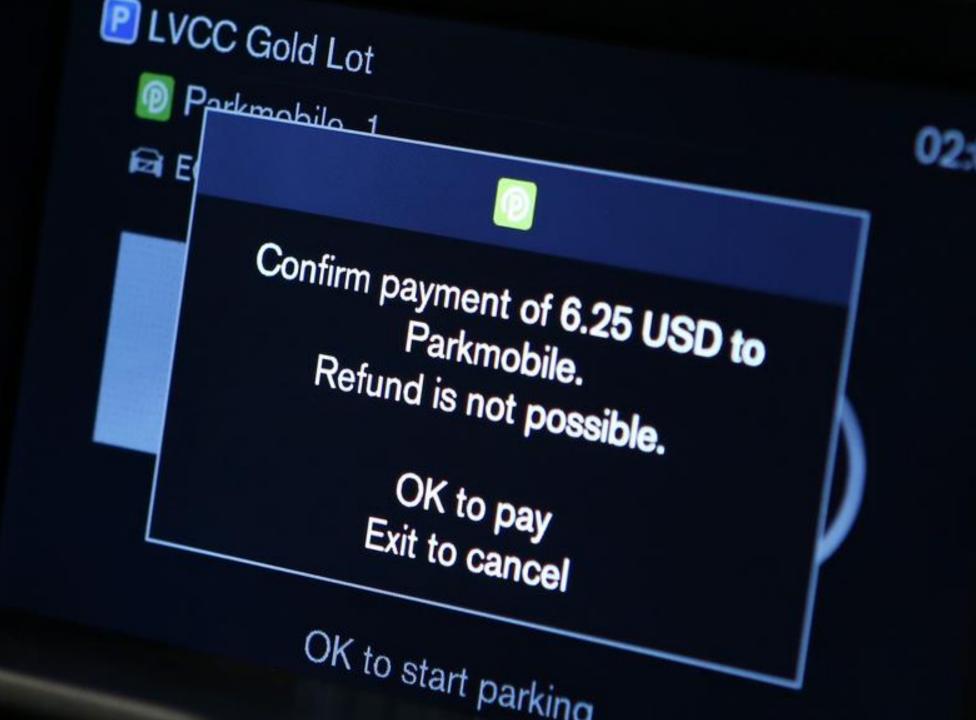

## DRIVER SERVICES & INFOTAINMENT

- > Head Unit App Store
- > Data Plan Self Care (WiFi Landing page)
- > Road Service Information
- Geo Messages (traffic information)
- > Service Booking
- › Package Delivery
- > Predictive Mobility

- Internet Radio (iheart radio, stitcher, Spotify, BBC, Pandora)
- > Navigation (TCS)
- > POI (TCS)
- > Parking (Streetline)
- > Weather (Accuweather)
- > Others (GlympsE, Wikipedia)